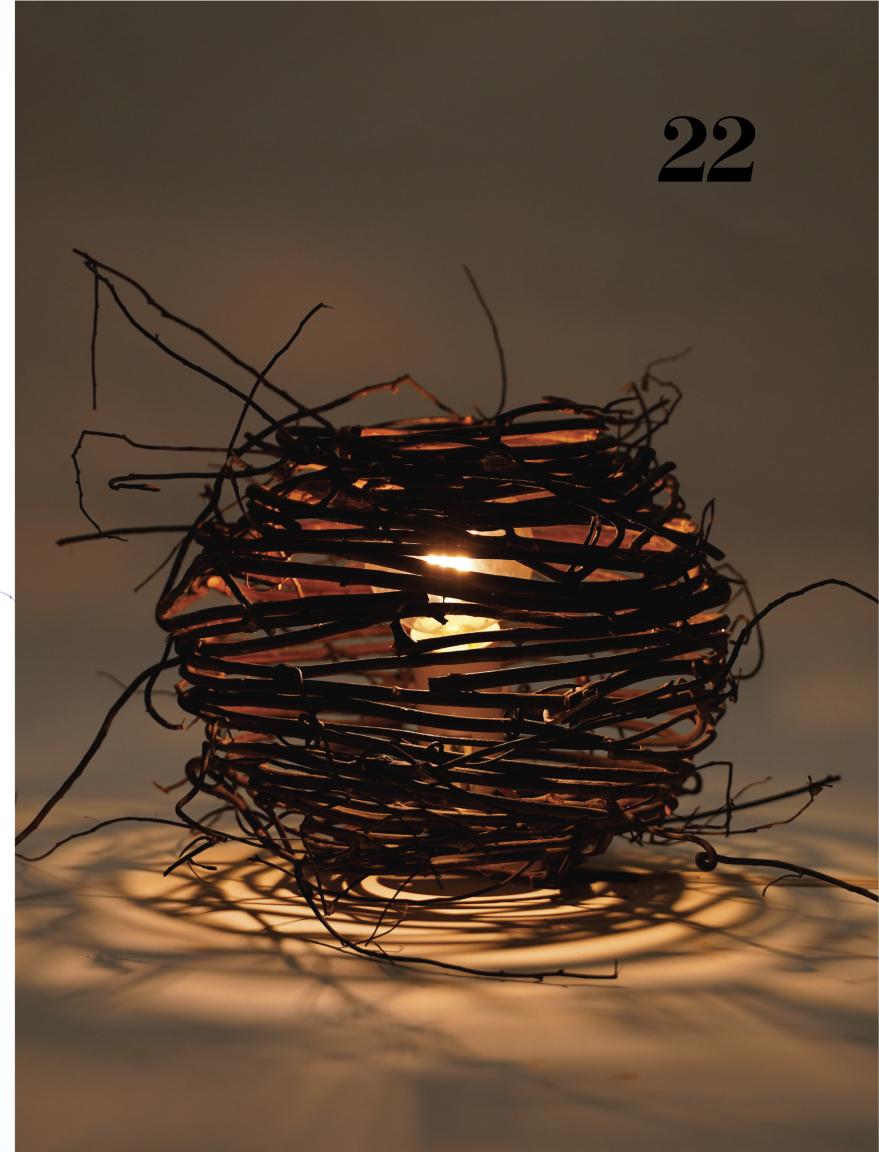

#### A community that champions Filipino excellence through craft

The Philippine pavilion at the Ambiente 2023 continues the narrative "Hands That Work" from its previous participation in 2020. The theme is inspired by the fine workmanship and creative use of natural materials by the local communities that cultivate homegrown crafts.

The participating MSMEs have sustainability and social development in mind, and are given labor opportunities brought by the continuously strengthened export industry.

LOOKBOOK | FAME AT AMBIENTE 2023