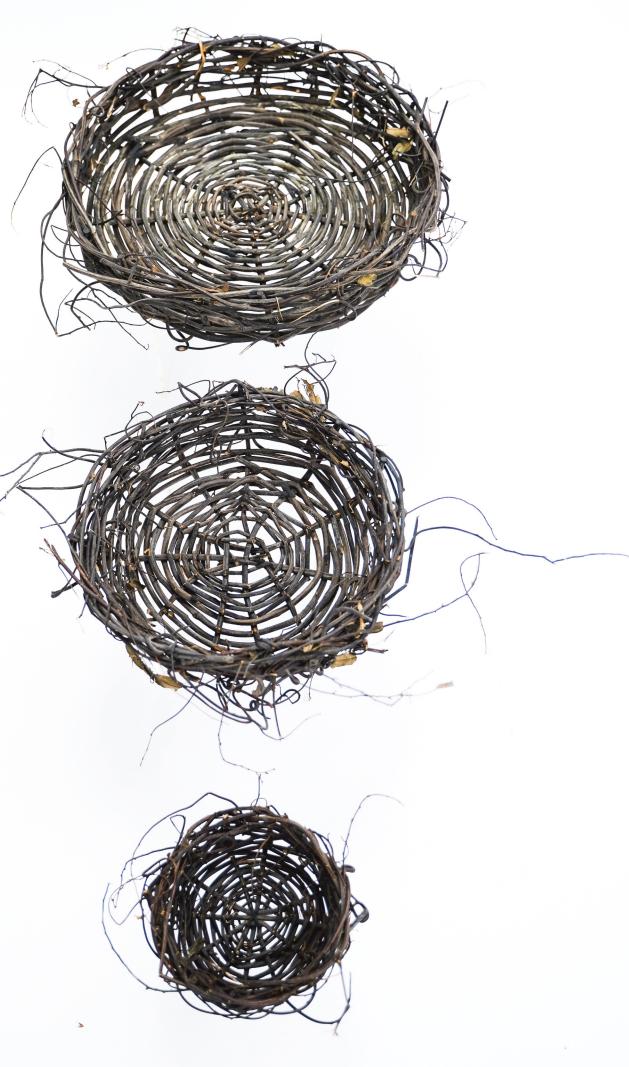

#### A community that champions Filipino excellence through craft

The Philippine pavilion at the Ambiente 2023 continues the narrative "Hands That Work" from its previous participation in 2020. The theme is inspired by the fine workmanship and creative use of natural materials by the local communities that cultivate homegrown crafts.

The participating MSMEs have sustainability and social development in mind, and are given labor opportunities brought by the continuously strengthened export industry.

LOOKBOOK | FAME AT AMBIENTE 2023